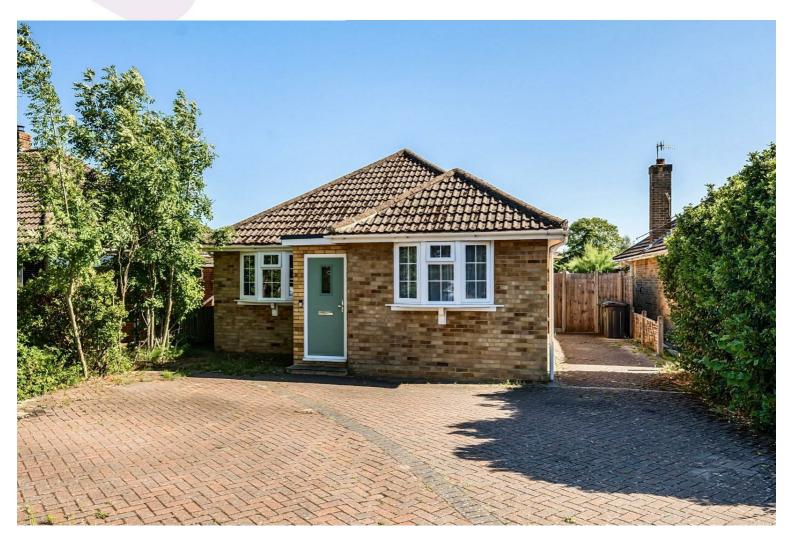

# **HIGHLIGHTS**

- TWO BEDROOMS
- DETACHED
- OFF ROAD PARKING
- ENCLOSED REAR GARDEN
- FITTED KITCHEN
- FAMILY BATHROOM
- RECEPTION ROOM
- GARDEN ROOM
- GARAGE
- VIEWING ADVISED

Charming Two-Bedroom Detached Bungalow – Sunnymead Drive, Waterlooville

This two-bedroom detached bungalow, located on the ever-popular Sunnymead Drive in Waterlooville, presents an excellent opportunity for those seeking a comfortable and low-maintenance home in a convenient, well-connected area.

Externally, the home benefits from off-road parking and a private, enclosed rear garden—perfect for enjoying sunny afternoons or hosting informal get-togethers.

Ideally positioned close to local shops and amenities, this charming two-bedroom bungalow is perfectly suited to first-time buyers, downsizers, or anyone seeking a peaceful retreat that doesn't compromise on convenience. Viewing is highly recommended.