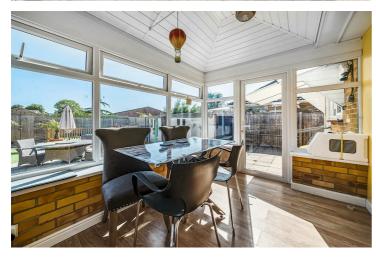

## PROPERTY INFORMATION

**RECEPTION** 14'11" x 12'9" (4.57 x 3.91)

**KITCHEN** 13'3" x 9'10" (4.06 x 3.00)

**GARDEN ROOM** 9'10" x 7'1" (3.00 x 2.18)

**BEDROOM ONE** 12'9" x 10'7" (3.91 x 3.23)

BEDROOM TWO 11'8" x 9'1" (3.56 x 2.77)