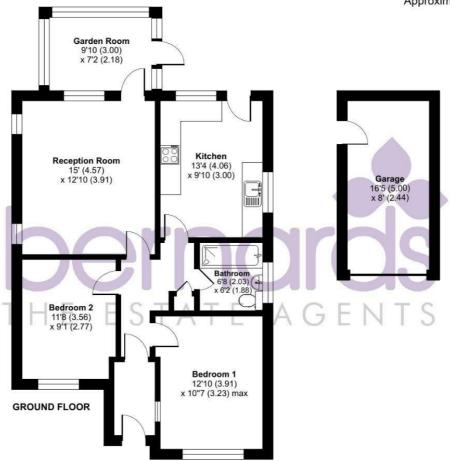

## PROPERTY INFORMATION

**RECEPTION** 14'11" x 12'9" (4.57 x 3.91)

**KITCHEN** 13'3" x 9'10" (4.06 x 3.00)

**GARDEN ROOM** 9'10" x 7'1" (3.00 x 2.18)

**BEDROOM ONE** 12'9" x 10'7" (3.91 x 3.23)

BEDROOM TWO 11'8" x 9'1" (3.56 x 2.77)

**BATHROOM** 6'7" x 6'2" (2.03 x 1.88)

**GARAGE** 16'4" x 8'0" (5.00 x 2.44)

Council tax band
The local authority is
Havant borough council.
BAND: D

## Sunnymead Drive, Waterlooville, PO7

Approximate Area = 813 sq ft / 75.5 sq m Garage = 132 sq ft / 12.2 sq m Total = 945 sq ft / 87.7 sq m For identification only - Not to scale

Floor plan produced in accordance with RICS Property Measurement 2nd Edition, incorporating International Property Measurement Standards (IPMS2 Residential). © nichecom 2025. Produced for Bernards Estate and Letting Agents Ltd. REF: 1320156