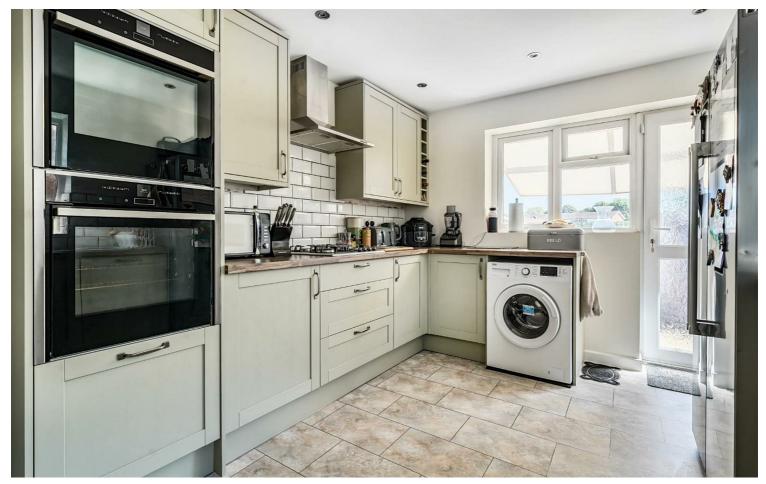

Lovingly modernised by the current owners, the property features a bright and inviting interior with tasteful updates throughout. A stylish, contemporary bathroom and thoughtfully designed living spaces create a move-in-ready feel, ideal for relaxed everyday living.

## PROPERTY INFORMATION

**RECEPTION** 14'11" x 12'9" (4.57 x 3.91)

**KITCHEN** 13'3" x 9'10" (4.06 x 3.00)

**GARDEN ROOM** 9'10" x 7'1" (3.00 x 2.18)

**BEDROOM ONE** 12'9" x 10'7" (3.91 x 3.23)

BEDROOM TWO 11'8" x 9'1" (3.56 x 2.77)